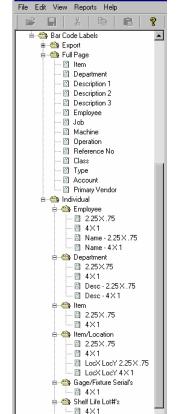

## **QuickPrint for On Demand Label Printing**

- Easy, one-step printing
- · Print labels on demand
- Print single labels from the various database information screens
- Printing of labels for items, employees, departments, jobs and operations, and machines
- Bar codes optimized for printing 2.25" X .75" or 3" x 1" labels
- Supports only the 3 of 9 bar code symbology

## Advanced Reports for Label Volume Printing

- Print full pages of labels for items, employees, departments, jobs and operations, and machines
- Print individual labels for items, employees, departments, jobs and operations, machines, gage/fixture serial numbers, and shelf life lot numbers
- Bar code printing on 2.25" X .75", 3" X 1" and 4" X 1" media
- Supports only the 3 of 9 bar code symbology