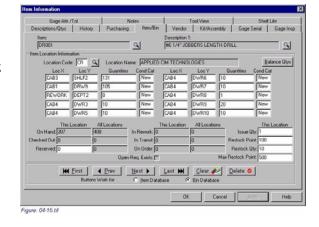

## **Inventory Control**

Inventory control maintains and provides planning, costing, condition category, availability, and vendor information on the status of all items controlled by the CRIBWARE system. Item set-up, check out, check in and vendor selection are the activities performed by this function

Inventory control is a basic building block in all CRIBWARE systems, maintaining all item information and inventory balances. Based on this information, the CRIBWARE application plans and controls all materials, resources, tools and references needed for your processes. This up-to-date stock information is available to all CRIBWARE users.

## **Key Features**

- Multi-location, multiple bin inventory control
- Tracking of issues and returns
- New, Used and Other item condition categories
- Perishable and permanent item management
- Order point and max point replenishment
- Multiple vendors per item
- Last and average costing
- Purchase versus usage monitoring
- Purchase versus inventory quantity translations
- Inventory balancing